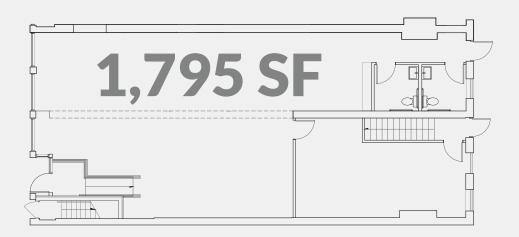

## **1312 MAIN**

OVER-THE-RHINE

1,795 SF | Street Level

Ideal Restaurant

(P) Parking Nearby

Residential Space Above

**Buildout Required** 

LEARN MORE 513-621-4400

Located just steps away from Ziegler Park, retail, galleries, and the streetcar line, 1312 Main is the ideal restaurant space. With 1,795 SF of customizable space, this location is poised to become the next go-to lunch spot or neighborhood favorite bar.