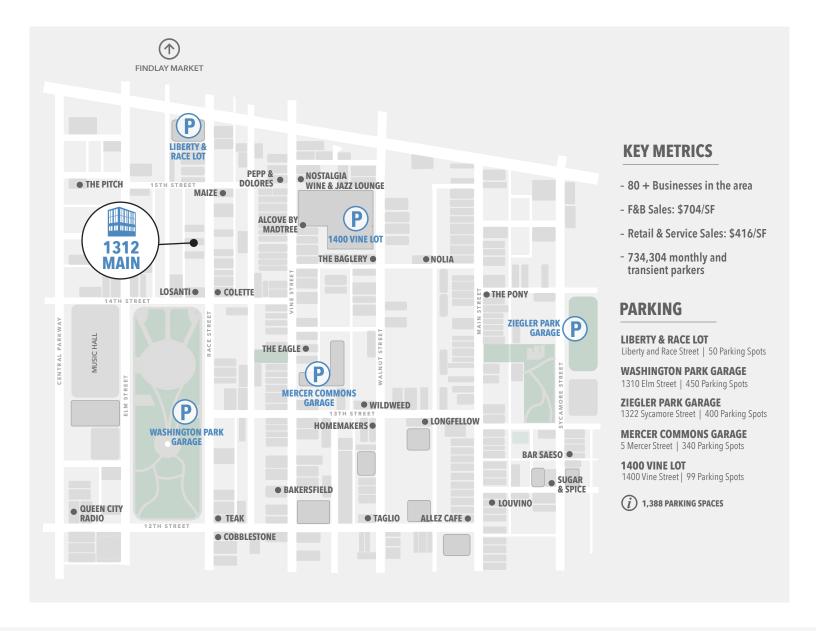

dout Required** 



LEARN MORE 513-621-4400

## Contact:

LEASING@3CDC.ORG

1203 Walnut Street, 4th Floor Cincinnati, OH 45202

www.3cdc.org/commerial-space





As one of the country's largest urban historic districts, Over-the-Rhine (OTR) is both rich in culture and ripe with opportunity for invigoration. In OTR, budding businesses share in a distinctive energy created by the renowned arts organizations, unique retailers, celebrated restaurants and diverse community that call this neighborhood home.

Located just steps away from Ziegler Park, retail, galleries, and the streetcar line, 1312 Main is the ideal restaurant space. With 1,795 SF of customizable space, this location is poised to become the next go-to lunch spot or neighborhood favorite bar.





## **NEIGHBORHOOD & AMENITIES**