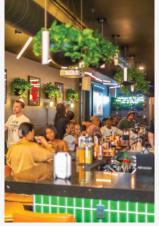

## **1312 MAIN**

OVER-THE-RHINE

1,795 SF | Street Level

Ideal Restaurant

(P) Parking Nearby

Residential Space Above

**Buildout Required** 

LEARN MORE 513-621-4400

Located just steps away from Ziegler Park, retail, galleries, and the streetcar line, 1312 Main is the ideal restaurant space. With 1,795 SF of customizable space, this location is poised to become the next go-to lunch spot or neighborhood favorite bar.