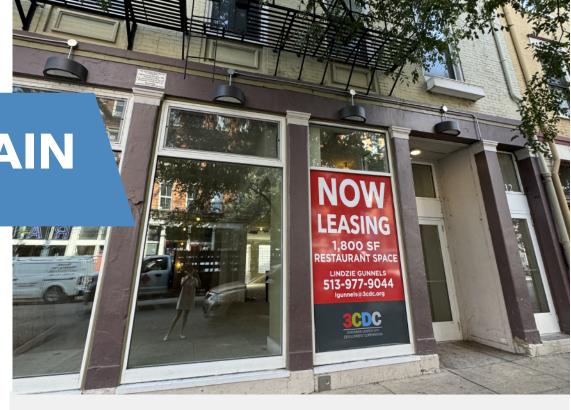

## **NOW LEASING**

## **1312 MAIN**

OVER-THE-RHINE

1,795 SF | Street Level

Ideal Restaurant

(P) Parking Nearby

Residential Space Above

**Buildout Required** 

LEARN MORE 513-621-4400

Located just steps away from Ziegler Park, retail, galleries, and the streetcar line, 1312 Main is the ideal restaurant space. With 1,795 SF of customizable space, this location is poised to become the next go-to lunch spot or neighborhood favorite bar.