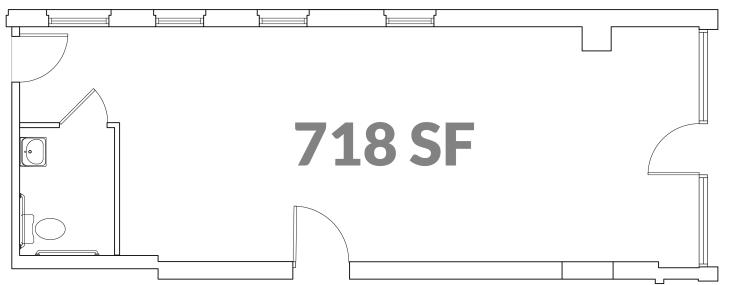

## COMMERCIAL PROPERTY

This 718-square-foot street-level space at 28 W 15th Street is nestled in the heart of Over-the-Rhine. It's perfectly positioned to take advantage of the lively atmosphere on Vine Street and Race Street. Enjoy easy access to an array of bars, restaurants, and shops, making it convenient for all! This space is best suited to accommodate a small office or service business.