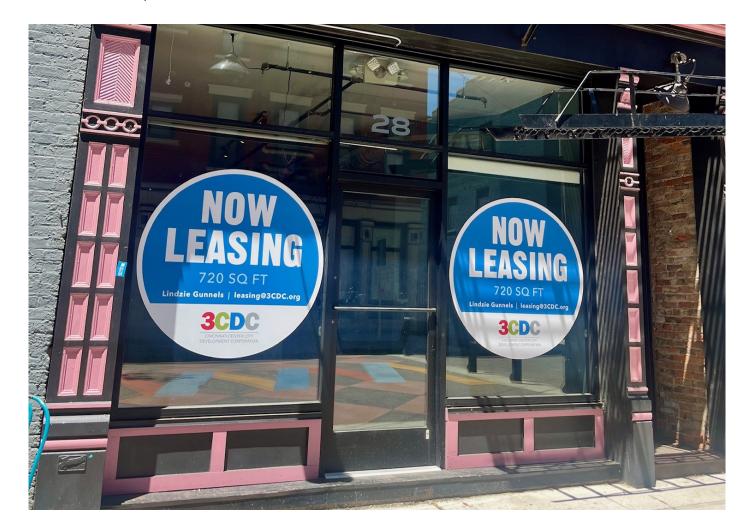

## COMMERCIAL PROPERTY

This 718-square-foot street-level space at 28 W 15th Street is nestled in the heart of Over-the-Rhine. It's perfectly positioned to take advantage of the lively atmosphere on Vine Street and Race Street. Enjoy easy access to an array of bars, restaurants, and shops, making it convenient for all! This space is best suited to accommodate a small office or service business.